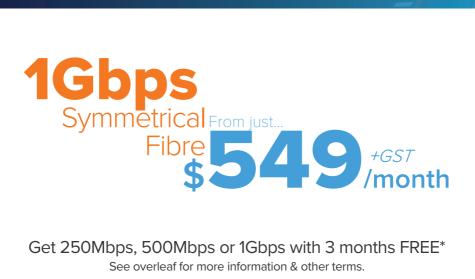

## SPECIAL OFFER **3 MONTHS FREE<sup>\*</sup>**

| 250/250Mbps                | 500/500Mbps                | 1/1Gbps                                                                                                     |
|----------------------------|----------------------------|-------------------------------------------------------------------------------------------------------------|
| \$349/month<br>(36 months) | \$449/month<br>(36 months) | <b>\$749/month</b><br>(36 months)<br><b>\$649/month</b><br>(48 months)<br><b>\$549/month</b><br>(60 months) |